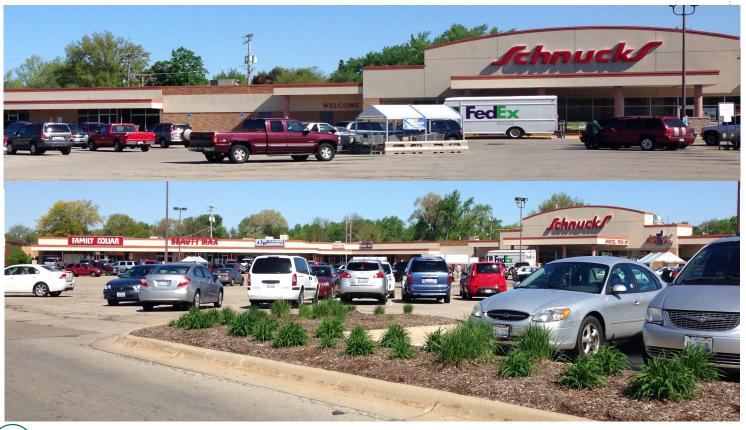

## RETAIL FOR LEASE ROCKTON AVENUE CENTRE

3150 N. ROCKTON AVENUE, ROCKFORD, ILLINOIS

## ) FEATURES

- + Former grocery available
- + Owner will divide
- + Signalized intersection and pylon signage
- + Spaces available: 1,229 SF, 3,200 SF, 3,600 SF and 63,070 SF
- Tenants includes: Family Dollar, Ace Hardware, Beauty Max, Cricket, Rockford Public Library Northwest Bank, Unlimited Wireless
- + Located in fifth largest MSA in Illinois