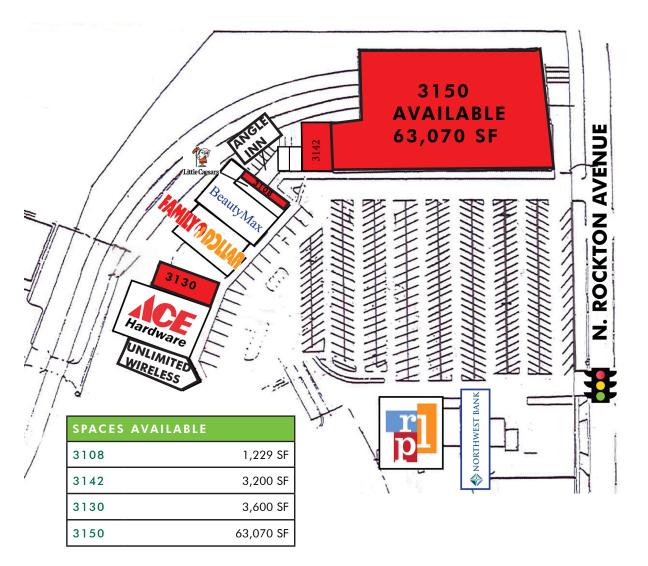

## ) FEATURES

- + Former grocery available
- + Owner will divide
- + Signalized intersection and pylon signage
- + Spaces available: 1,229 SF, 3,200 SF, 3,600 SF and 63,070 SF
- Tenants includes: Family Dollar, Ace Hardware, Beauty Max, Cricket, Rockford Public Library Northwest Bank, Unlimited Wireless
- + Located in fifth largest MSA in Illinois

#### **SITE PLAN**

RETAIL