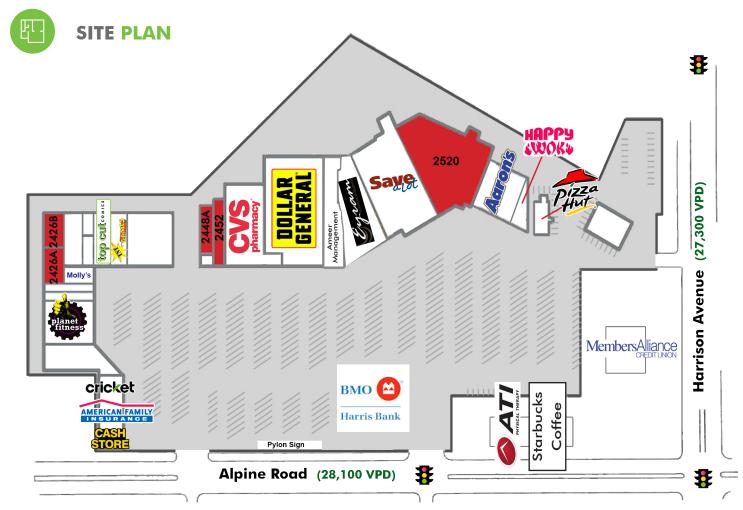

# **AVAILABLE SPACE**

| 2448A | -Retail          | 1,410 SF          |
|-------|------------------|-------------------|
| 2426A | -Office          | 1,300 SF          |
| 2426B | -Office          | 1,627 SF          |
| 2452  | - Retail         | 2,100 SF          |
| 2520  | - Retail/Storage | 10,000 -25,329 SF |

### TRAFFIC COUNTS

| S Alpine Road   | 28,100 VPD |
|-----------------|------------|
| Harrison Avenue | 27,300 VPD |