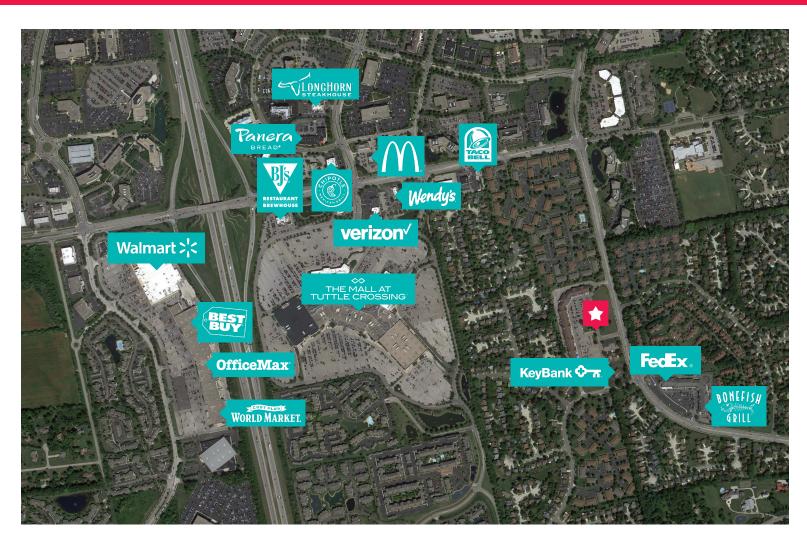

## **Retail Space for Lease**

As exclusive agents, we are pleased to offer the following property for lease:

Karric Square is located in Dublin, Ohio, a suburb to the northwest of Columbus, which has been recognized nationally as one of the best places to live in the country. This neighborhood retail center is just a half mile from I-270 and The Mall at Tuttle Crossing, and offers great visibility from Frantz Road with multiple access points.