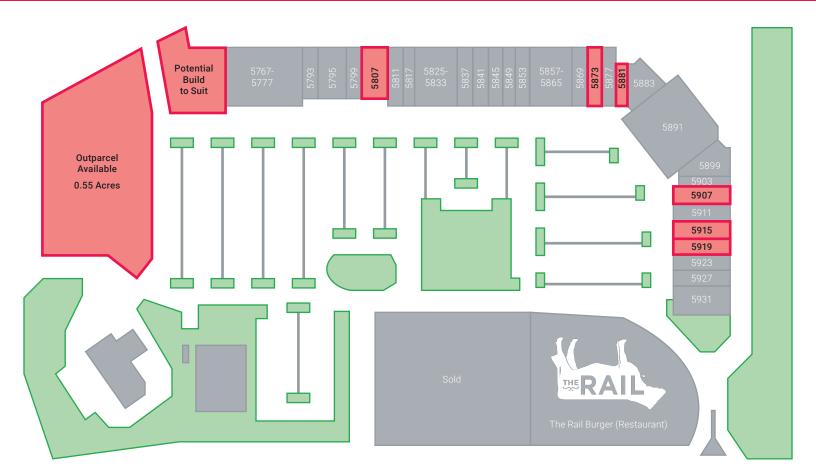

# **KARRIC SQUARE**

5757-5931 KARRIC SQUARE DRIVE, DUBLIN, OH 43017

l

| SPACE     | TENANT                       | SIZE     |
|-----------|------------------------------|----------|
| 5767-5777 | Once Upon a Child            | 8,100 SF |
| 5793      | Nail Retreat                 | 1,350 SF |
| 5795      | Red Blossom Florist          | 1,350 SF |
| 5799      | Joy House Chinese Restaurant | 1,200 SF |
| 5807      | Available                    | 1,800 SF |
| 5811-5817 | On the Rock's                | 3,900 SF |
| 5825-5833 | Creature Comforts            | 4,200 SF |
| 5837      | Miracle Eyebrows             | 1,200 SF |
| 5841      | Rejuvenation Spa             | 1,350 SF |
| 5845      | Liberty Tax Service          | 1,350 SF |
| 5849      | Beltone Hearing              | 1,200 SF |
| 5853      | Yogi's Bar & Grill           | 1,200 SF |
| 5857-5865 | Yogi's Bar & Grill           | 3,600 SF |

| SPACE     | TENANT             | SIZE     |
|-----------|--------------------|----------|
| 5869      | Avis Car Rental    | 1,100 SF |
| 5873      | Available          | 1,450 SF |
| 5877      | Studio 3 Salon     | 1,350 SF |
| 5881      | Available          | 1,685 SF |
| 5883      | Minuteman Press    | 1,600 SF |
| 5891      | Uberhaus Furniture | 6,300 SF |
| 5899-5903 | All Hustle Fitness | 3,286 SF |
| 5907      | Available          | 1,350 SF |
| 5911      | Tinderbox          | 1,350 SF |
| 5915-5919 | Available          | 2,400 SF |
| 5923      | Creno's Pizza      | 1,350 SF |
| 5927      | Tweeter's Chicken  | 1,400 SF |
| 5931      | Barley Bin         | 2,475 SF |